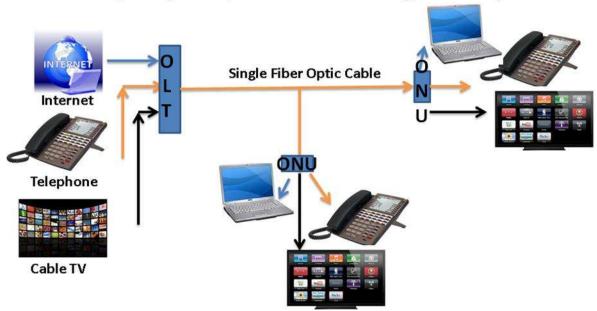

### TRIPLE PLAY SERVICES GPON TECHNOLOGY

# Apartments / Villas / Hospitals / Hotels

Cable TV / Telephone / Internet in One Single Fiber Optic Cable

**Digital HDTV** 

VolP

**DATA** 

**Proposal for** 

CATV / DTH / INTERNET / TELEPHONE / INTERCOM / CCTV

### Each flat need only one single core fiber connection to deliver

All the communications needs it is better than Copper Connection