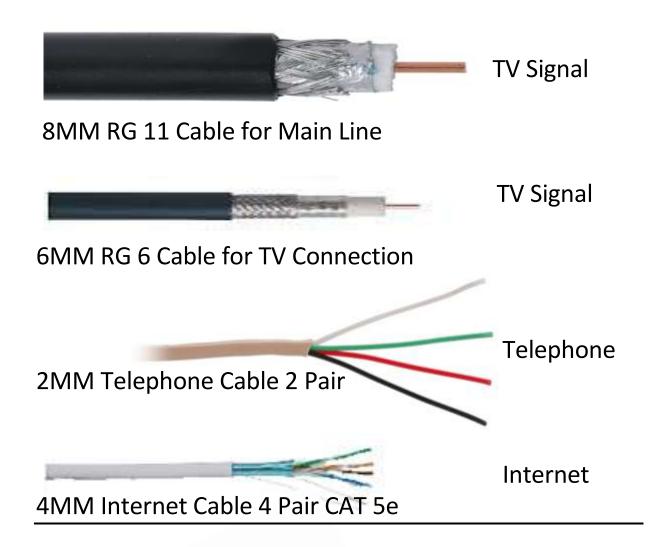

### Option I / Cable TV / Intercom / Telephone / IP CAM

| S No | Items                                  | Qty | Rs   | Total |
|------|----------------------------------------|-----|------|-------|
| 1    | Fiber Optic Cable 4F / 6F / RG 6 Cable | 60  | 40   | 2400  |
| 2    | Termination 2 Sides                    | 2   | 400  | 800   |
| 3    | ONU CATV/ Phone                        | 1   | 4500 | 4500  |
|      |                                        |     |      | 7700  |