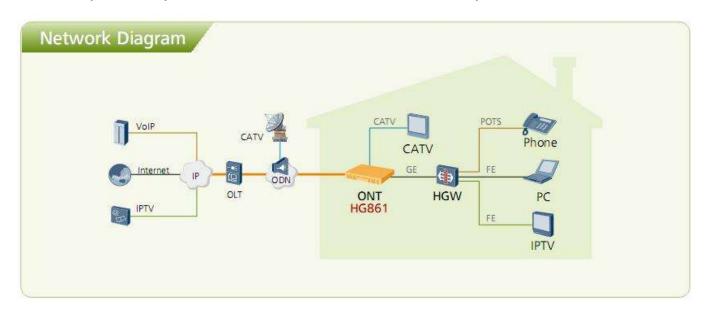

# GPON NETWORK IN VILLA / APPARTMENT

Digital Network Diagram

We will Provide BSNL landline on your Name and Address

# We are happy to inform that we are connecting all the Users with Triple-Play Network (IPV6 / GPON Technology)

A triple-play network is one in which voice; video and data are all provided in a single access subscription. The most common applications are Telephony, community antenna television (CATV) and high-speed Internet service. The transmission medium may be fiber optic, conventional cable ("copper"). Triple-Play Networks.

#### **Network Architecture**

The technology offers complete telecom solution like Voice, Data & TV at the same time giving wide range of flexibility for customers with Intercom

E1R2 will be taken up from the different operators/sources like BSNL/AIRTEL/TATA so as to ensure minimum two or three of the operators thus ensuring service redundancy.