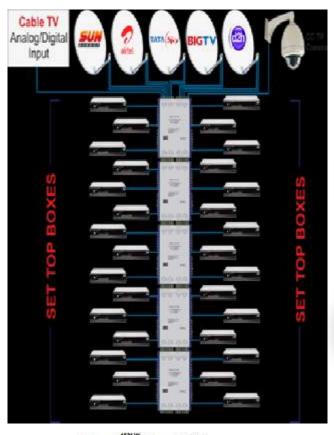

# Cable TV / Telephone / Internet on Multiple Cable

# **NETWORK COMPARISON**

### **GEPON Network**

CATV / Telephone + Internet singe CAT5 Cable

### Cable TV / Telephone + Internet In One Single CAT5 Cable