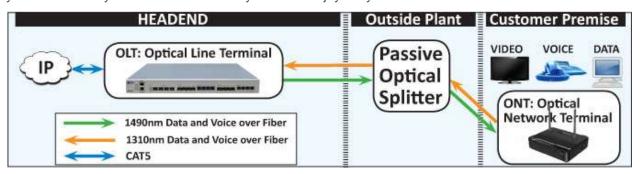

#### **Network Architecture**

The technology offers complete telecom solution like Voice, Data & TV at the same time giving wide range of flexibility for customers with Intercom

E1R2 will be taken up from the different operators/sources like BSNL/AIRTEL/TATA so as to ensure minimum two or three of the operators thus ensuring service redundancy.

CATV shall comprise of set-top box and operators would be Hathway / TATA Sky / Airtel / Reliance Guaranteed 99.5% uptime

### **DIC**Fail Proof Architecture