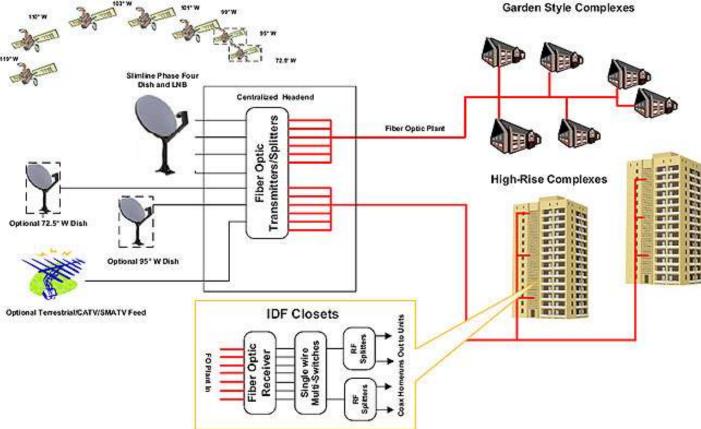

# GPON NETWORK IN VILLA / APPARTMENT

Digital Network Diagram

We will Provide BSNL landline on your Name and Address

# Multi Dwelling Unit (MDU) / Apartments

Common DTH Antenna Services / Single DTH Dish for all the Flats.

Non DTH Integrated Building after 3 years