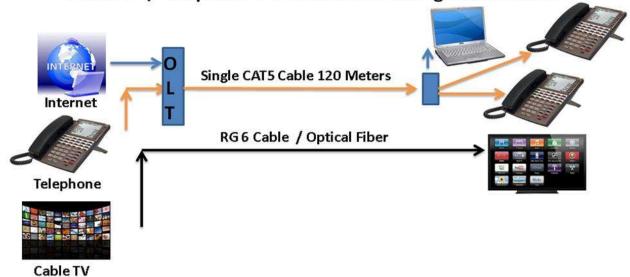

### **GEPON Network**

CATV / Telephone + Internet singe CAT5 Cable

### **GEPON Network**

Triple Play Solutions CATV/ DTH / Telephone / Internet