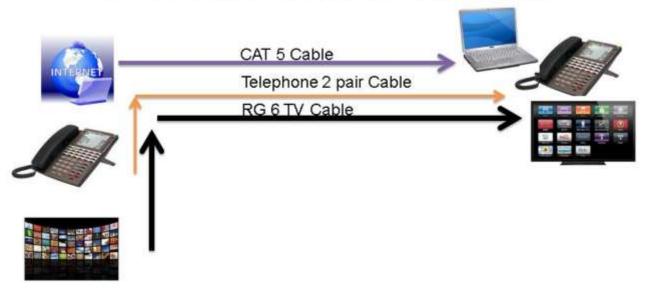

# Cable TV / Telephone / Internet on Multiple Cable

### Cable TV / Telephone + Internet In One Single CAT5 Cable