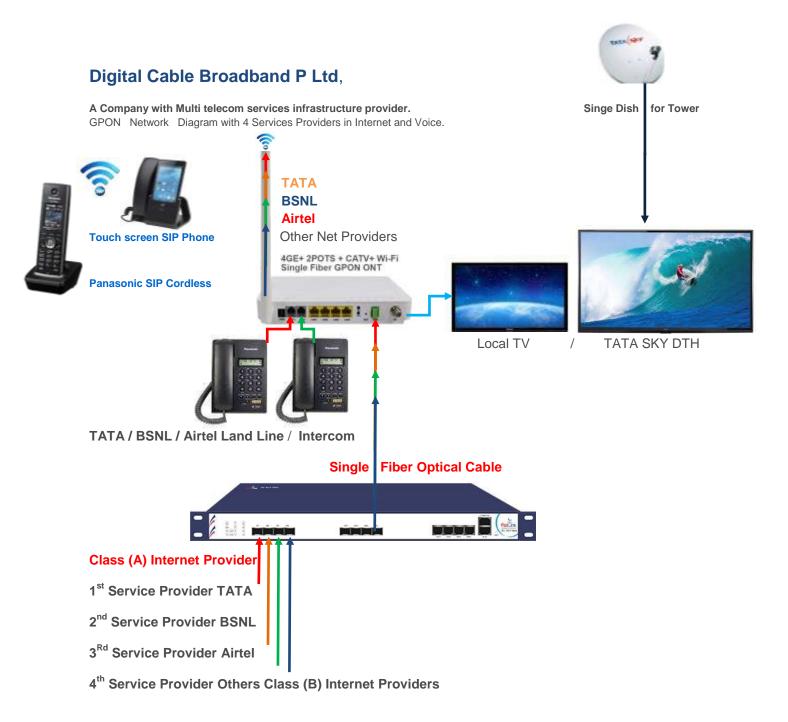

#### **DIGITAL CABLE BROADBAND (P) LTD**

Options in Internet / Voice
TATA / BSNL / Airtel / Others Services Provider

Options in Entertainment Local TV / TATA SKY DTH - HD

V Karunakar Reddy M No 9848127234 Mail ID vkr@digitalcablenet.com

#### **Network Architecture**

The technology offers complete telecom solution like Voice, Data & TV at the same time giving wide range of flexibility for customers with Intercom

E1R2 will be taken up from the different operators/sources like BSNL/AIRTEL/TATA so as to ensure minimum two or three of the operators thus ensuring service redundancy.

CATV shall comprise of set-top box and operators would be Hathway / TATA Sky / Airtel / Reliance Guaranteed 99.5% uptime

### Triple Play Services - Smart Building Solution

Digital Fiber Net offering a new Technology, Fiber to the Home (FTTH) is a unique technology being deployed by Digital Fiber Net for the first time in Hyderabad. The fiber connectivity having unlimited Services like bandwidth (Data), Television (Video), Telephone Services (Voice) and Intercom offer to corporate, Gated communities, Apartments, Villas, the best of services.